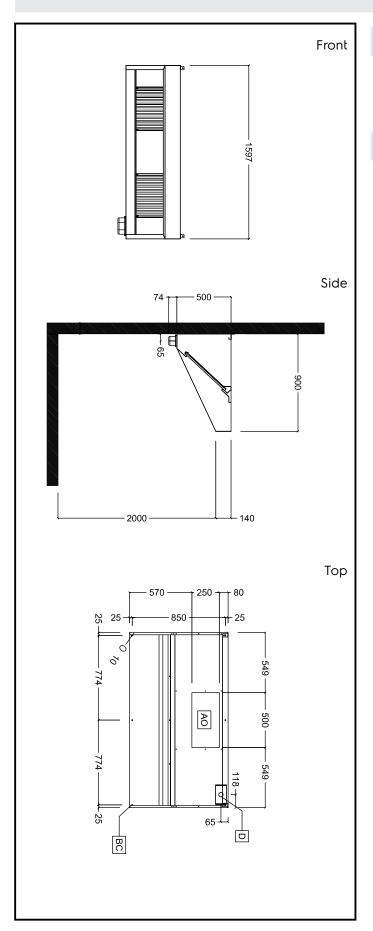

# **Key Information:**

External dimensions, Width:

642287 (MP916BT) 1600 mm

External dimensions, Depth: 900 mm

External dimensions, Height: 500 mm

Net weight: 36 kg

### Air Emission:

Air capacity: 1900 mc/h

Ventilation Equipment 430 S/S Wall Hood+Filters 1600X900mm